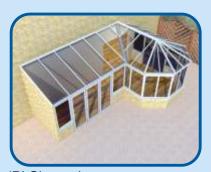

Victorian with 3, 5 or 7 Facets

'L' Shaped

'P' Shaped

'T' Shaped

Double 'P' Shaped