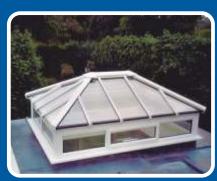

### Slimo CX Stylish Aluminium Roofs

The superior natural strength of aluminium allows for a much larger glazed area with the structural integrity and strength to take several inches of snow and wind speeds of more than 100mph. This roof system is an energy efficient thermally broken system that is suitable for both commercial and domestic purposes.

Our roofs can be glazed with polycarbonate sheeting or high performance glass sealed units. The slim unobtrusive frames give you an elegant and aesthetically pleasing roof that can be polyester powder coated in almost any colour you desire and will remain in a pristine condition for years to come with minimal maintenance required.

#### **Styles**

We have a wide range of roof styles and designs, with or without up-stands, allowing you to construct beautiful conservatories, orangeries or winter gardens.

Roof Lantern with Up-stands

Pyramid Roof Lantern