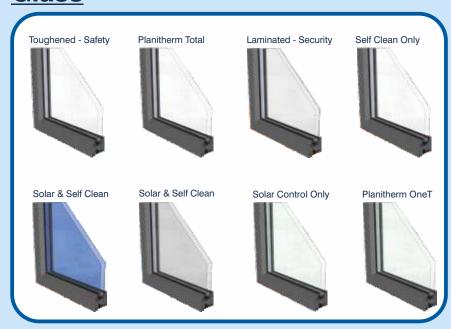

#### **Glass**

Lean-to Roof Lites With Vents

Bespoke Designs Possible

Large Hipped Lanterns

Bespoke Reverse Lean To