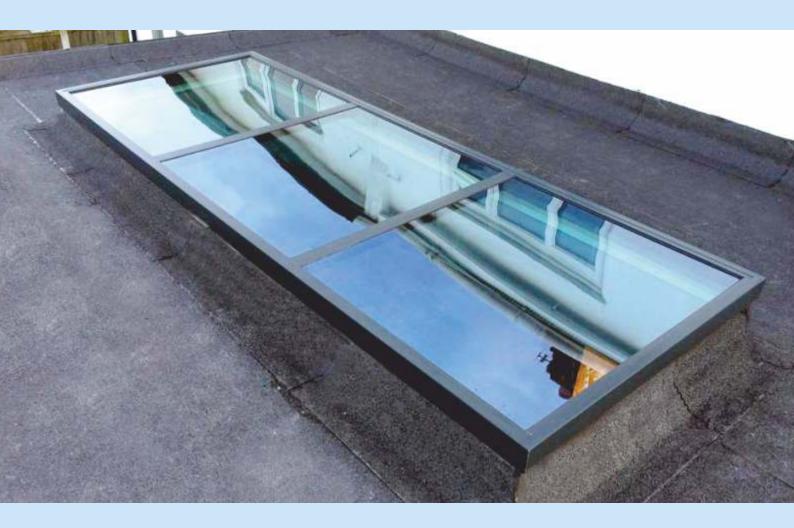

#### **Glass**

Flat Roof Lites With Openers

Slim & Unobtrusive

Bring Added Light To A Space

Comes In White Or 200+ Colours

Range Of Solar Controlled Glass

# The New Bespoke Elegance Aluminium Roof

Our brand new Elegance roofs have been specially designed to provide effortless style with function. These opening skylights are affordable yet do not compromise on quality or aesthetics. They can be opened using a traditional manual device or upgrade to electric. Electric vents can be further upgraded with a heat and rain sensors.