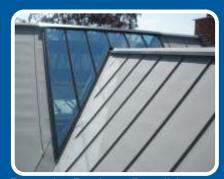

### Sleek, Slim & Contemporary Flat Aluminium Roof

- Over 200 single or dual RAL colours.
- Also available in a range of textured colours.
- 'Polyamide' thermally broken profiles for superior thermal efficiency.
- Can be supplied unglazed or glazed for 28mm units.
- Single fixed roofs can be supplied with a flush triple glazed unit.
- Supplied with fixing lugs for easy installation.
- Ideal for new build, replacement and refurbishment projects.
- Suitable for commercial or domestic projects.
- Optional solar controlled or self cleaning glass available.
- Opening manual or electric vents available upon request\*.
- A Heat & Rain sensor may optionally fitted to electric vents.
- Virtually maintenance free and built to last remaining in a pristine condition for years to come.
- Expert support & specialist on-site instruction service available.