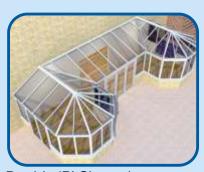

#### **Styles**

We have a wide range of roof styles and designs, with or without up-stands, allowing you to construct beautiful conservatories, orangeries or winter gardens.

Roof Lantern with Up-stands

Pyramid Roof Lantern

8 Sided Lantern

Flat Rooflight

Edwardian

Edwardian with 2 Facets

Mediterranean / Lean-to

Double Hipped Mediterranean

Mediterranean with 3 Facets

Gable Ended

Victorian with 3, 5 or 7 Facets

'L' Shaped

'P' Shaped

'T' Shaped

Double 'P' Shaped