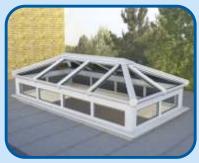

### Slimo CX Stylish Aluminium Roofs

The superior natural strength of aluminium allows for a much larger glazed area with the structural integrity and strength to take several inches of snow and wind speeds of more than 100mph. This roof system is an energy efficient thermally broken system that is suitable for both commercial and domestic purposes.

Our roofs can be glazed with polycarbonate sheeting or high performance glass sealed units. The slim unobtrusive frames give you an elegant and aesthetically pleasing roof that can be polyester powder coated in almost any colour you desire and will remain in a pristine condition for years to come with minimal maintenance required.

#### **Key Features**

- Over 200 single or dual RAL colours.
- Also available in a range of textured colours upon request.
- 'Polyamide' thermally broken profiles for superior efficiency.
- Can be supplied unglazed or glazed for 28mm units.
- Range of styles & designs available to suit every application.
- Exceeds current building regulations.
- Ideal for new build, replacement and refurbishment projects.
- Suitable for commercial or domestic projects.
- Optional solar controlled glass available.
- Self cleaning glass available for hard to reach areas.
- Roofs can be pitched from 5 45 degrees.
- All roofs provided with flat ridge covers (crested available upon request).
- Opening manual or electric vents available.
- Electric vents can be fitted with a combined heat & rain sensor.
- Virtually maintenance free and built to last remaining in a pristine condition for years to come.
- Window up-stands available for most roof styles.
- Range of windows and doors designed to co-ordinate with our roof system to create conservatories and orangeries.
- Box gutters available for certain roof combinations.
- Aluminium guttering available upon request.
- Expert support & specialist on-site instruction service available.