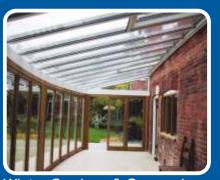

#### **Glass**

Lean-to Roof Lites With Vents

Bespoke Designs Possible

Large Hipped Lanterns

Bespoke Reverse Lean To

#### **Glass**

Flat Roof Lites With Openers

Slim & Unobtrusive

Bring Added Light To A Space

Comes In White Or 200+ Colours

Range Of Solar Controlled Glass