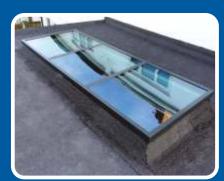

### Sleek, Slim & Contemporary Flat Aluminium Roof

- Over 200 single or dual RAL colours.
- Also available in a range of textured colours.
- 'Polyamide' thermally broken profiles for superior thermal efficiency.
- Can be supplied unglazed or glazed for 28mm units.
- Single fixed roofs can be supplied with a flush triple glazed unit.
- Supplied with fixing lugs for easy installation.
- Ideal for new build, replacement and refurbishment projects.
- Suitable for commercial or domestic projects.
- Optional solar controlled or self cleaning glass available.
- Opening manual or electric vents available upon request\*.
- A Heat & Rain sensor may optionally fitted to electric vents.
- Virtually maintenance free and built to last remaining in a pristine condition for years to come.
- Expert support & specialist on-site instruction service available.

#### **Glass**

Flat Roof Lites With Openers

Slim & Unobtrusive

Bring Added Light To A Space

Comes In White Or 200+ Colours

Range Of Solar Controlled Glass