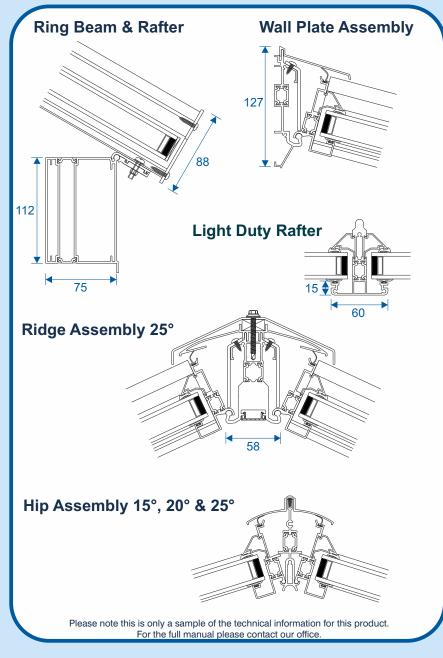

ium guttering available upon request.
- Expert support & specialist on-site instruction service available.



Suitable for Commercial Roofs



Bespoke Designs Possible



Roofs Available With Upstands



Suitable for Residential Projects



Winter Gardens & Orangeries

#### **Styles**

We have a wide range of roof styles and designs, with or without up-stands, allowing you to construct beautiful conservatories, orangeries or winter gardens.



Roof Lantern with Up-stands



Pyramid Roof Lantern



8 Sided Lantern



Flat Rooflight



Edwardian



Edwardian with 2 Facets



Mediterranean / Lean-to



Double Hipped Mediterranean



Mediterranean with 3 Facets



Gable Ended



Victorian with 3, 5 or 7 Facets



'L' Shaped



'P' Shaped



'T' Shaped



Double 'P' Shaped

#### **Technical**



#### **Glass**





Lean-to Roof Lites With Vents



Bespoke Designs Possible



Large Hipped Lanterns



Bespoke Reverse Lean To

### Sleek, Slim & Contemporary Flat Aluminium Roof



- Over 200 single or dual RAL colours.
- Also available in a range of textured colours.
- 'Polyamide' thermally broken profiles for superior thermal efficiency.
- Can be supplied unglazed or glazed for 28mm units.
- Single fixed roofs can be supplied with a flush triple glazed unit.
- Supplied with fixing lugs for easy installation.
- Ideal for new build, replacement and refurbishment projects.
- Suitable for commercial or domestic projects.
- Optional solar controlled or self cleaning glass available.
- Opening manual or electric vents available upon request\*.
- A Heat & Rain sensor may optionally fitted