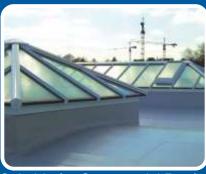

### Slimo CX Stylish Aluminium Roofs

The superior natural strength of aluminium allows for a much larger glazed area with the structural integrity and strength to take several inches of snow and wind speeds of more than 100mph. This roof system is an energy efficient thermally broken system that is suitable for both commercial and domestic purposes.

Our roofs can be glazed with polycarbonate sheeting or high performance glass sealed units. The slim unobtrusive frames give you an elegant and aesthetically pleasing roof that can be polyester powder coated in almost any colour you desire and will remain in a pristine condition for years to come with minimal maintenance required.

#### **Styles**

We have a wide range of roof styles and designs, with or without up-stands, allowing you to construct beautiful conservatories, orangeries or winter gardens.

Roof Lantern with Up-stands

Pyramid Roof Lantern