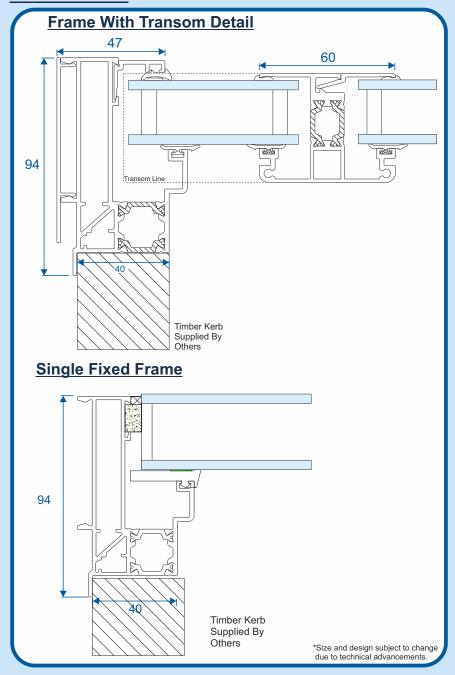

al RAL colours.
- Also available in a range of textured colours.
- 'Polyamide' thermally broken profiles for superior thermal efficiency.
- Can be supplied unglazed or glazed for 28mm units.
- Single fixed roofs can be supplied with a flush triple glazed unit.
- Supplied with fixing lugs for easy installation.
- Ideal for new build, replacement and refurbishment projects.
- Suitable for commercial or domestic projects.
- Optional solar controlled or self cleaning glass available.
- Opening manual or electric vents available upon request\*.
- A Heat & Rain sensor may optionally fitted to electric vents.
- Virtually maintenance free and built to last remaining in a pristine condition for years to come.
- Expert support & specialist on-site instruction service available.

#### **Technical**



#### **Glass**





Flat Roof Lites With Openers



Slim & Unobtrusive



Bring Added Light To A Space



Comes In White Or 200+ Colours



Range Of Solar Controlled Glass

# The New Bespoke Elegance Aluminium Roof



Our brand new Elegance roofs have been specially designed to provide effortless style with function. These opening skylights are affordable yet do not compromise on quality or aesthetics. They can be opened using a traditional manual device or upgrade to electric. Electric vents can be further upgraded with a heat and rain sensors.

All of our Elegance roofs are bespoke and can be manufactured up to 1250mm square - perfect for flooding your new extension with light while providing maximum ventilation. They are designed to fit both pitched tiled roofs or flat roofs, providin