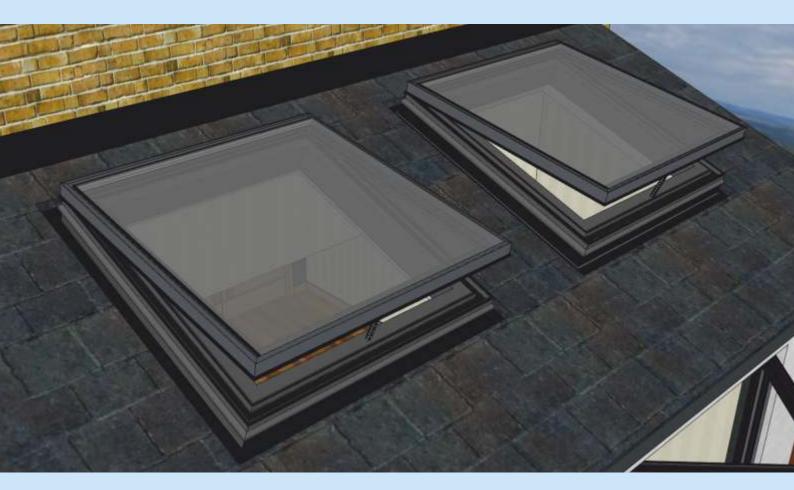

# The New Bespoke Elegance Aluminium Roof

Our brand new Elegance roofs have been specially designed to provide effortless style with function. These opening skylights are affordable yet do not compromise on quality or aesthetics. They can be opened using a traditional manual device or upgrade to electric. Electric vents can be further upgraded with a heat and rain sensors.

All of our Elegance roofs are bespoke and can be manufactured up to 1250mm square - perfect for flooding your new extension with light while providing maximum ventilation. They are designed to fit both pitched tiled roofs or flat roofs, providing maximum versatility.

#### **Key Features**

- Over 200 single or dual RAL colours.
- Also available in a range of textured colours upon request.
- 'Polyamide' thermally broken profiles for superior efficiency.
- · Perfect for pitched tiled or flat roofs.
- Models available with fixing lug system for easy installation.
- Suitable for commercial or domestic projects.
- Roofs can be pitched from 5 65 degrees.
- Option of a manual, electric or sensor opening mechanisms.
- Electric motors can be face mounted or concealed for neatness.
- Flashing kit available upon request.
- Virtually maintenance free and built to last remaining in a pristine condition for years to come.

Perfect For Pitched Tiled Roofs

Neat Internal Finish

Also Great For Flat Roofs

Minimal Pitch Required

Range Of Windows & Doors To Finish Your Extension