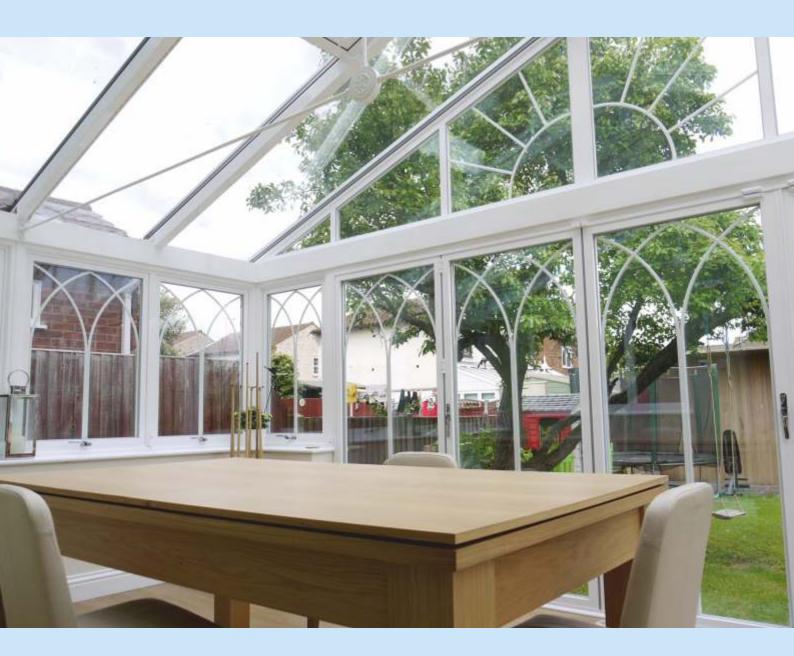

#### **Styles**

We have a wide range of roof styles and designs, with or without up-stands, allowing you to construct beautiful conservatories, orangeries or winter gardens.

Roof Lantern with Up-stands

Pyramid Roof Lantern

8 Sided Lantern

Flat Rooflight

Edwardian

Edwardian with 2 Facets

Mediterranean / Lean-to

Double Hipped Mediterranean

Mediterranean with 3 Facets

Gable Ended

Victorian with 3, 5 or 7 Facets

'L' Shaped

'P' Shaped

'T' Shaped

Double 'P' Shaped