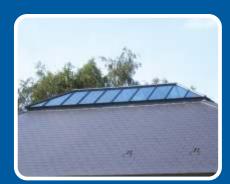

#### **Glass**

Lean-to Roof Lites With Vents

Bespoke Designs Possible

Large Hipped Lanterns

Bespoke Reverse Lean To

### Sleek, Slim & Contemporary Flat Aluminium Roof

- Over 200 single or dual RAL colours.
- Also available in a range of textured colours.
- 'Polyamide' thermally broken profiles for superior thermal efficiency.
- Can be supplied unglazed or glazed for 28mm units.
- Single fixed roofs can be supplied with a flush triple glazed unit.
- Supplied with fixing lugs for easy installation.
- Ideal for new build, replacement and refurbishment projects.
- Suitable for commercial or domestic projects.
- Optional solar controlled or self cleaning glass available.
- Opening manual or electric vents available upon request\*.
- A Heat & Rain sensor may optionally fitted to electric vents.
- Virtually maintenance free and built to last remaining in a pristine condition for years to come.
- Expert support & specialist on-site instruction service available.