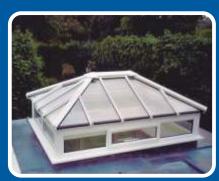

# The New Bespoke Elegance Aluminium Roof

Our brand new Elegance roofs have been specially designed to provide effortless style with function. These opening skylights are affordable yet do not compromise on quality or aesthetics. They can be opened using a traditional manual device or upgrade to electric. Electric vents can be further upgraded with a heat and rain sensors.

All of our Elegance roofs are bespoke and can be manufactured up to 1250mm square - perfect for flooding your new extension with light while providing maximum ventilation. They are designed to fit both pitched tiled roofs or flat roofs, providing maximum versatility.