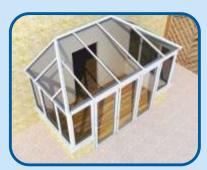

8 Sided Lantern

Flat Rooflight

Edwardian

Edwardian with 2 Facets

Mediterranean / Lean-to

Double Hipped Mediterranean

Mediterranean with 3 Facets

Gable Ended