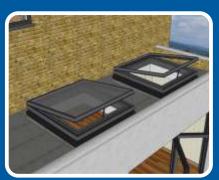

### Sleek, Slim & Contemporary Flat Aluminium Roof

- Over 200 single or dual RAL colours.
- Also available in a range of textured colours.
- 'Polyamide' thermally broken profiles for superior thermal efficiency.
- Can be supplied unglazed or glazed for 28mm units.
- Single fixed roofs can be supplied with a flush triple glazed unit.
- Supplied with fixing lugs for easy installation.
- Ideal for new build, replacement and refurbishment projects.
- Suitable for commercial or domestic projects.
- Optional solar controlled or self cleaning glass available.
- Opening manual or electric vents available upon request\*.
- A Heat & Rain sensor may optionally fitted to electric vents.
- Virtually maintenance free and built to last remaining in a pristine condition for years to come.
- Expert support & specialist on-site instruction service available.

#### **Glass**

Flat Roof Lites With Openers

Slim & Unobtrusive

Bring Added Light To A Space

Comes In White Or 200+ Colours

Range Of Solar Controlled Glass