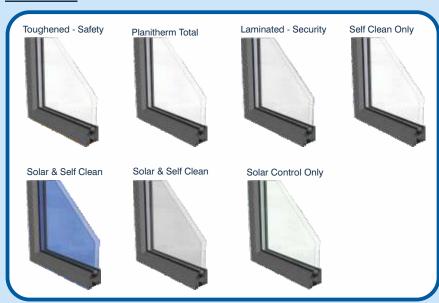

#### **Glass**

Lean-to Roof Lites With Vents

Bespoke Designs Possible

Large Hipped Lanterns

Bespoke Reverse Lean To

#### **Glass**

Flat Roof Lites With Openers

Slim & Unobtrusive

Bring Added Light To A Space

Comes In White Or 200+ Colours

Range Of Solar Controlled Glass