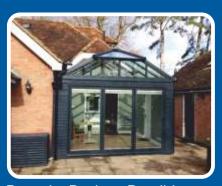

All Aluminum Roof System

Slim Flat Roofs

The Elegance Roof

### Slimo CX Stylish Aluminium Roofs

The superior natural strength of aluminium allows for a much larger glazed area with the structural integrity and strength to take several inches of snow and wind speeds of more than 100mph. This roof system is an energy efficient thermally broken system that is suitable for both commercial and domestic purposes.

Our roofs can be glazed with polycarbonate sheeting or high performance glass sealed units. The slim unobtrusive frames give you an elegant and aesthetically pleasing roof that can be polyester powder coated in almost any colour you desire and will remain in a pristine condition for years to come with minimal maintenance required.