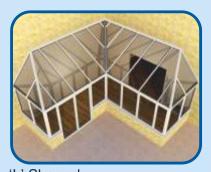

Victorian with 3, 5 or 7 Facets

'L' Shaped

'P' Shaped

'T' Shaped

Double 'P' Shaped