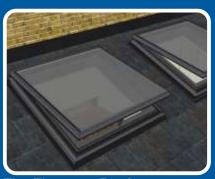

# The New Bespoke Elegance Aluminium Roof

Our brand new Elegance roofs have been specially designed to provide effortless style with function. These opening skylights are affordable yet do not compromise on quality or aesthetics. They can be opened using a traditional manual device or upgrade to electric. Electric vents can be further upgraded with a heat and rain sensors.

All of our Elegance roofs are bespoke and can be manufactured up to 1250mm square - perfect for flooding your new extension with light while providing maximum ventilation. They are designed to fit both pitched tiled roofs or flat roofs, providing maximum versatility.

#### **Key Features**

- Over 200 single or dual RAL colours.
- Also available in a range of textured colours upon request.
- 'Polyamide' thermally broken profiles for superior efficiency.
- · Perfect for pitched tiled or flat roofs.
- Models available with fixing lug system for easy installation.
- Suitable for commercial or domestic projects.
- Roofs can be pitched from 5 65 degrees.
- Option of a manual, electric or sensor opening mechanisms.
- Electric motors can be face mounted or concealed for neatness.
- Flashing kit available upon request.
- Virtually maintenance free and built to last remaining in a pristine condition for years to come.