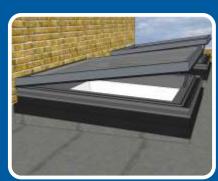

### Slimo CX Stylish Aluminium Roofs

The superior natural strength of aluminium allows for a much larger glazed area with the structural integrity and strength to take several inches of snow and wind speeds of more than 100mph. This roof system is an energy efficient thermally broken system that is suitable for both commercial and domestic purposes.

Our roofs can be glazed with polycarbonate sheeting or high performance glass sealed units. The slim unobtrusive frames give you an elegant and aesthetically pleasing roof that can be polyester powder coated in almost any colour you desire and will remain in a pristine condition for years to come with minimal maintenance required.

#### **Key Features**

- Over 200 single or dual RAL colours.
- Also available in a range of textured colours upon request.
- 'Polyamide' thermally broken profiles for superior efficiency.
- Can be supplied unglazed or glazed for 28mm units.
- Range of styles & designs available to suit every application.
- Exceeds current building regulations.
- Ideal for new build, replacement and refurbishment projects.
- Suitable for commercial or domestic projects.
- Optional solar controlled glass available.
- Self cleaning glass available for hard to reach areas.
- Roofs can be pitched from 5 45 degrees.
- All roofs provided with flat ridge covers (crested available upon request).
- Opening manual or electric vents available.
- Electric vents can be fitted with a combined heat & rain sensor.
- Virtually maintenance free and built to last remaining in a pristine condition for years to come.
- Window up-stands available for most roof styles.
- Range of windows and doors designed to co-ordinate with our roof system to create conservatories and orangeries.
- Box gutters available for certain roof combinations.
- Aluminium guttering available upon request.
- Expert support & specialist on-site instruction service available.